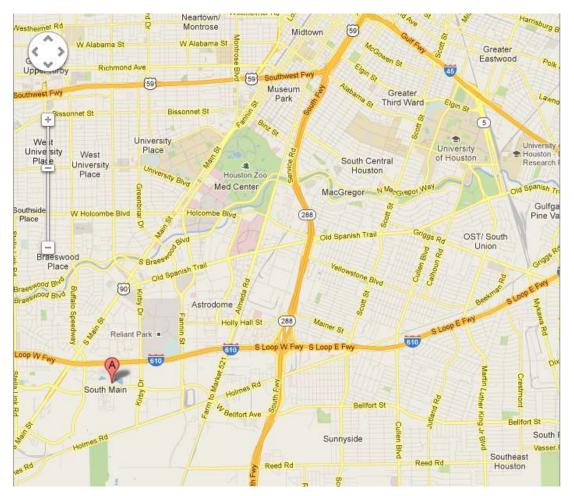

## Social Security Office

(Closest to University of Houston)

Located by Reliant Stadium Park

Address:

Social Security Administration 8989 LAKES AT 610 DR HOUSTON, TX 77054

Phone: (800) 772-1213

Office Hours:

Map of the location below: