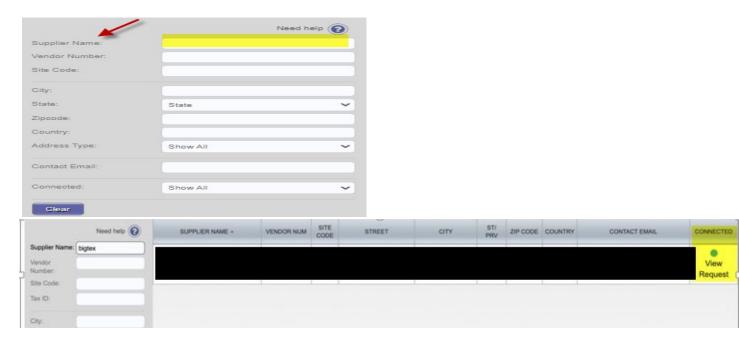

3. Drop down and click "Setup and Manage Supplier Portal"

4. Click "Suppliers tab"

- 5. Enter "supplier Name" to search the vendor, and then you will see the Green Dot under the Connected Column as below.
  - For individual vendor: enter the Last name, First name
  - For business vendor: enter the partial short name