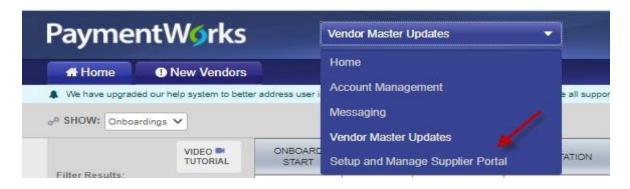

3. Drop down and click "Setup and Manage Supplier Portal"

4. Click "Suppliers tab"

- 5. Enter "supplier Name" to search the vendor, and then you will see the Green Dot under the Connected Column as below.
  - For individual vendor: enter the Last name, First name
  - For business vendor: enter the partial short name