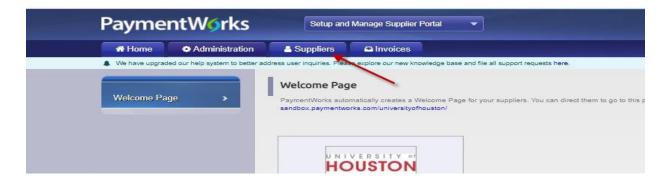

3. Drop down and click "Setup and Manage Supplier Portal"

4. Click "Suppliers tab"

- 5. Enter "supplier Name" to search the vendor, and then you will see the Green Dot under the Connected Column as below.
  - For individual vendor: enter the Last name, First name
  - For business vendor: enter the partial short name