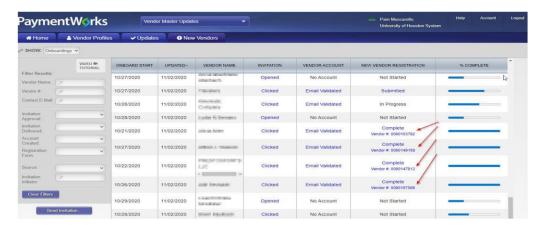

3. **Monitor** Monitor the progress on that page in PaymentWorks and watch for a vendor number when the process is complete. The timeline varies (most cases 1-2 weeks from vendor's application); some steps cannot berushed to allow us to verify that we can do business with the vendor based the documentation provided.