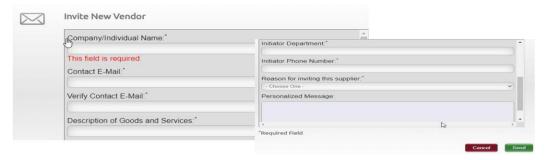

2. **Invite** Complete the vendor invitation form and click send. Reason for inviting is not material—just select themost appropriate. The personalized message will be sent to the vendor as part of the invitation.