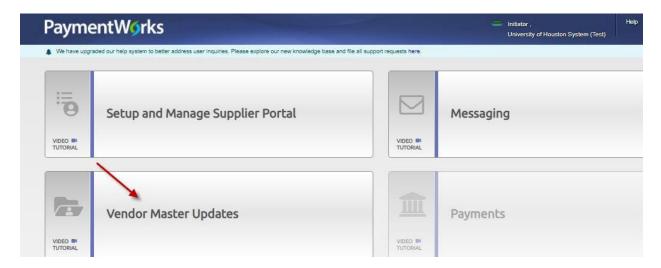

## Part I. Check to see if the vendor is setup in PaymentWorks.

- 1. Log in to PaymentWorks at one of the link below:
  - 1) UH Main Campus: <a href="https://paymentworks.com/login/saml/?idp=houstonmain">https://paymentworks.com/login/saml/?idp=houstonmain</a>
  - 2) UH Victoria: <a href="https://paymentworks.com/login/saml/?idp=houstonvictoria">https://paymentworks.com/login/saml/?idp=houstonvictoria</a>
  - 3) UH Clear Lake: https://paymentworks.com/login/saml/?idp=houstonclearlake
  - 4) UH Downtown: https://paymentworks.com/login/saml/?idp=houstondowntown
- 2. Click "Vendor Master Updates"