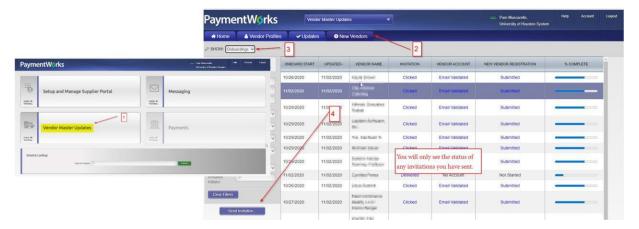

## Part II 3 Easy Steps to send an invitation

1. **Navigate** www.uh.edu/finance – Departments - AP General – PaymentWorks – click your institution's link. Thenclick Vendor Master Updates (1), New Vendors (2), verify you are on Onboardings (3), and click Send Invitation (4).